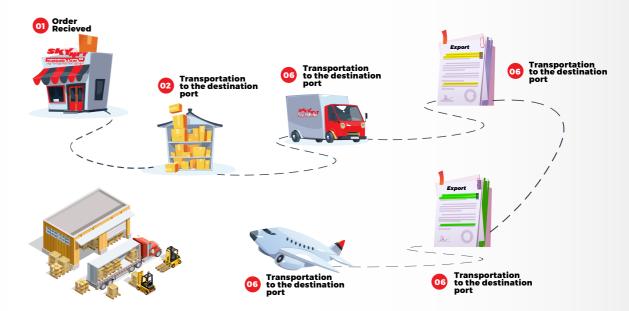

# Who We Are.

Skynet worldwide express Uganda is part of the Skynet Global Logistics Network one of the largest independently owned International Courier Company offering reliable Express International and domestic door to door pickups and delivery services(courier) for documents, parcels and freight within Uganda, East Africa and over 200 other countries throughout the world.

We offer a range of services to include domestic and international courier services, freight road and air, customs documentation, clearing and forwarding, warehousing, storage and distribution, importation & re-importation and providing e-commerce solutions as well.

#### **International Courier**

with a strong skynet network worldwide herein over 209 countries we can effectively do door to door pick-ups and deliveries across the world beyond Ugandan borders without or with minimal inconveniences.

#### **Air Freight**

we move bulky shipments from one transit point to another by road, air or by Ocean/Sea with our area of strength being with the east African rejoin ie Kenya, Tanzania, Rwanda and Burundi.